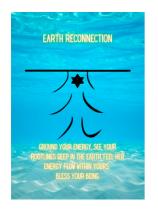

Trust yourself and allow your flow. Connect with the energy of the card/s and allow your unfolding beyond the analytical mind.

8

It's time to ground. It is time to slow down for a moment and take a breath. Your body is processing your higher flow and it needs you to intend to ground and anchor it, Remind yourself you are a walking tree of higher flow. See your rootlines coming from your feet and anchoring deeply into Mother Earth. All you have to do is think about it. Imagine it. Allow it.