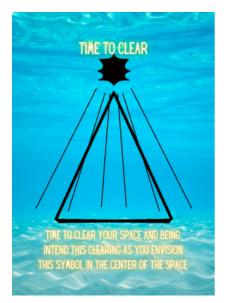

This card is letting you know the energy connected with the question is slower than optimal. To shift this energy, envision this key floating over the experience, space, all those connected to the question, and see the energy opening up and clearing. This card is about the energy of the space, the environment. Clear the space.