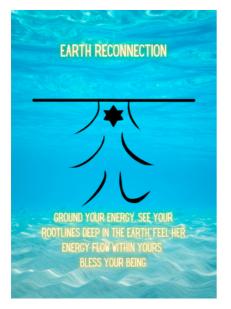

Trust yourself and allow your flow. Connect with the energy of the card/s and allow your unfolding beyond the analytical mind.

8

It's time to ground. It is time to slow down for a moment and take a breath. Your body is processing your higher flow and it needs you to intend to ground and anchor it, Remind yourself you are a walking tree of higher flow. See your rootlines coming from your feet and anchoring deeply into Mother Earth. All you have to do is think about it. Imagine it. Allow it.