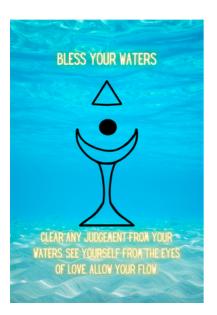

Water is all throughout your body, your blood, your cells, your organs. Your waters hold an imprint of the thoughts and feelings you have had. When you see this card in a reading you are giving yourself the opportunity to cancel, clear, and even delete any slower vibrations from your waters. You are asking you to trust yourself and allow your Divine flow.