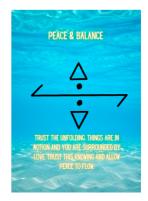

When you see this card trust in your faith that everything is unfolding as it should, even if it doesn't feel or look that way. Say out loud, "I trust my flow" Lean in to that trust and allow. Take a deep breath and imagine waves of peace washing over your thoughts and washing over your words.

This card is letting you know the energy connected with the question is slower than optimal. To shift this energy, envision this key floating over the experience, space, all those connected to the question, and see the energy opening up and clearing. This card is about the energy of the space, the environment. Clear the space.