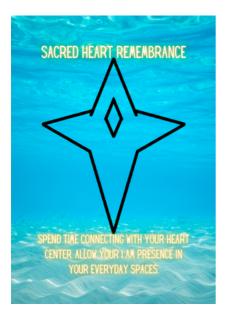

given moment have the ability to shift the vantage point we are coming from.



These cards are additional energy symbols that are available to assist you as you gain more clarity with your reconnection and activation of your higher mind into your Now.

These card are fairly self-explanatory.

Trust yourself and allow your flow. Connect with the energy of the card/s and allow your unfolding beyond the analytical mind.



8



It's time to ground. It is time to slow down for a moment and take a breath. Your body is processing your higher flow and it needs you to intend to ground and anchor it, Remind yourself you are a walking tree of higher flow. See your rootlines coming from your feet and anchoring deeply into Mother Earth. All you have to do is think about it. Imagine it. Allow it.





It's time to move on. The space you are asking about is connected to a shift in your own flow that is saying "you are whole". You may be questioning a past life trauma or density that you think you can't shake, BUT its really more that you are just used to being that space of you. It is time to let this space go. Release the past, it's not here any longer, except for in your own mind. Get present. You are Whole..

When you see this card it's time to remember you are an eternal soul and you are more than the human timelines. You are vast and you are the I AM. You are having a now experience and your power lies within the remembrance and implementation of this truth of you. Trust yourself as MORE and allow your MORE into your Now.





When you see this card trust in your faith that everyt