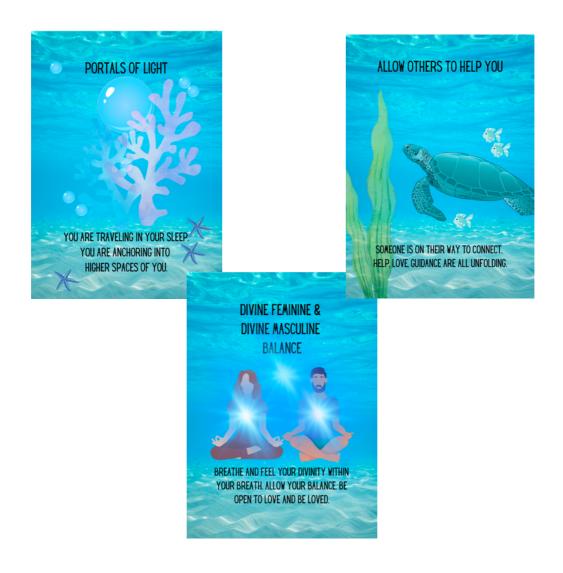

It is time to understand a new level of you. When you sleep you move through the quantum flied and you explore and grow. You are asking you to anchor more of these higher spaces of you into your now. Trust yourself. Before you fall a sleep at night, state your intention to expand your awareness to remember more of your sleep travels and state your intention to implement this knowledge for your highest good.

Help is here. Trust this space and be open to receive. You are surrounded by love and assistance. Seen and unseen, human and light Beings are here to help you now. Watch and see as love floods in.

Crystals are powerful allies. We are designed to connect with and work with crystal energy. Whether you can get your hands upon a crystal in the physical sense or whether you are able to envision and intend connection through the quantum field, take time to connect with crystals you are drawn to. Trust yourself. Wear them, place them in your pocket, put them by your bed. Working with crystals will benefit you.

This card is about relationships. The experience involved with your question has connections of soulmate, twin flame, past life relationships. There is a divine union involved in this space and the energies of these connections are unfolding as they need to. Trust the flow and allow the flow.

This card is a message from you to you asking you to pause and feel your Wholeness. This card signals a Divine Healing of your Being. This card offers the confirmation of a powerful relationship involved and an expansiveness coming in. You are so powerful. Balance is anchoring. You have healed deep spaces of your Being and you are ready to be loved now, as you have found this love within yourself.