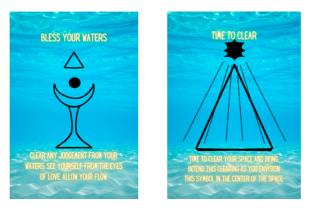

Water is all throughout your body, your blood, your cells, your organs. Your waters hold an imprint of the thoughts and feelings you have had. When you see this card in a reading you are giving yourself the opportunity to cancel, clear, and even delete any slower vibrations from your waters. You are asking you to trust yourself and allow your Divine flow.

This card is letting you know the energy connected with the question is slower than optimal. To shift this energy, envision this key floating over the experience, space, all those connected to the question, and see the energy opening up and clearing. This card is about the energy of the space, the environment. Clear the space.